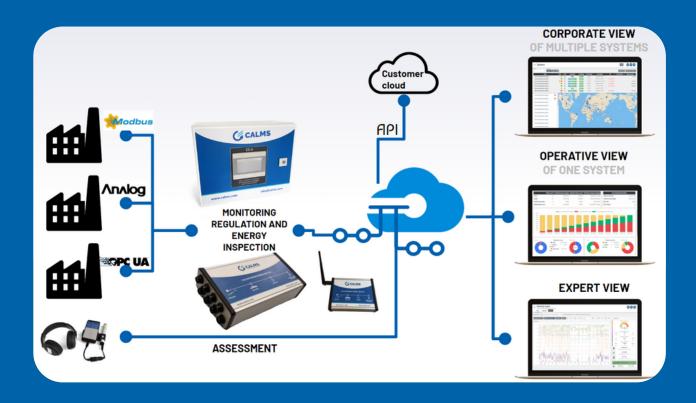

## CALMS - PROCESS DIAGRAM

CAL-EDGE-PM includes an edge gateway, antenna interface, modules with AI and DI terminals, and a module for MODBUS RTU. The device has 8 AIs and 16 DIs by default. Edge gateway gathers data from all connected sensors and sends it to the CALMS web application. All measured data are shown on the platform which enables you permanent monitoring of your CAS.